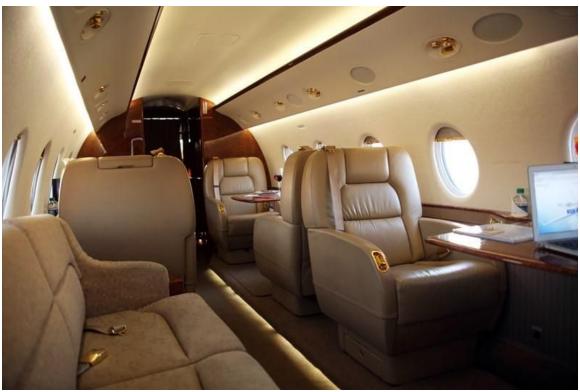

## **INTERIOR**

Gulfstream, Dallas, TX April 2006. **Fireblocked** nine (9) passenger seating. Interior refreshed in April, 2012. Executive interior features four (4) executive clubs seats with pull out tables. The LH aft cabin features a three-place divan opposite dual executive club seats. Fwd refreshment cabinet and aft private lavatory.