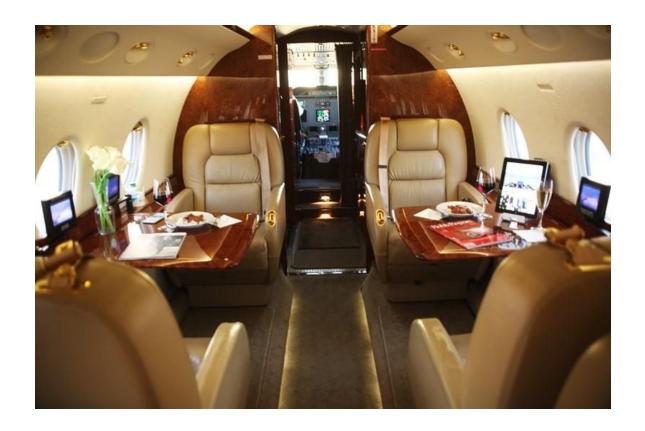

## **INTERIOR**

Gulfstream, Dallas, TX April 2006. **Fireblocked** nine (9) passenger seating. Interior refreshed in April, 2012. Executive interior features four (4) executive clubs seats with pull out tables. The LH aft cabin features a three-place divan opposite dual executive club seats. Fwd refreshment cabinet and aft private lavatory.