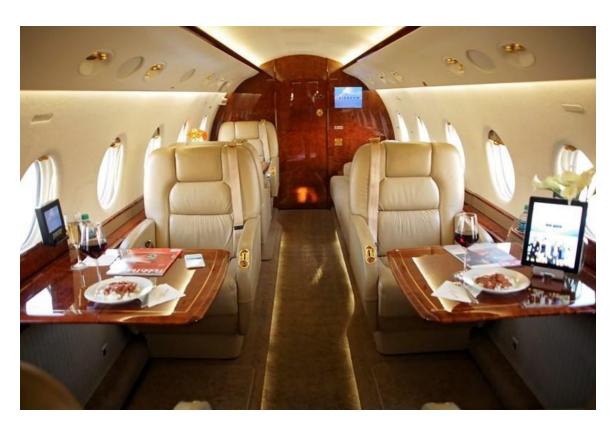

## **INTERIOR**

Gulfstream, Dallas, TX April 2006. **Fireblocked** nine (9) passenger seating. Interior refreshed in April, 2012. Executive interior features four (4) executive clubs seats with pull out tables. The LH aft cabin features a three-place divan opposite dual executive club seats. Fwd refreshment cabinet and aft private lavatory.