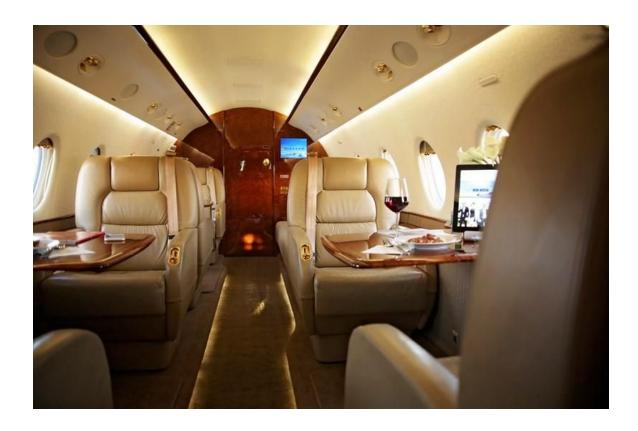

## **INTERIOR**

Gulfstream, Dallas, TX April 2006. **Fireblocked** nine (9) passenger seating. Interior refreshed in April, 2012. Executive interior features four (4) executive clubs seats with pull out tables. The LH aft cabin features a three-place divan opposite dual executive club seats. Fwd refreshment cabinet and aft private lavatory.