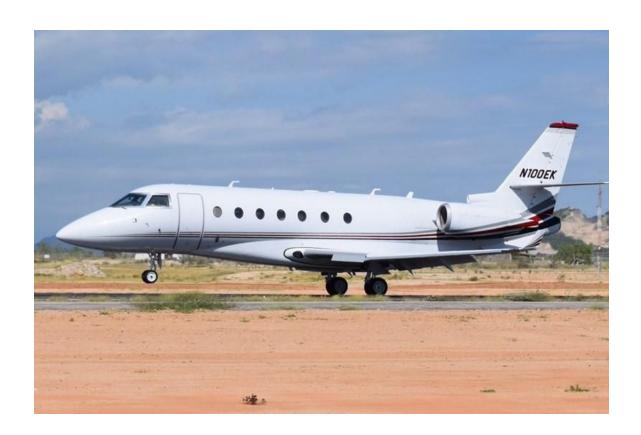

## **EXTERIOR**

Painted at Gulfstream, Dallas, TX. Touched up April 2012. Fuselage is painted overall Matterhorn white with Raspberry and Charcoal Grey accent stripes.