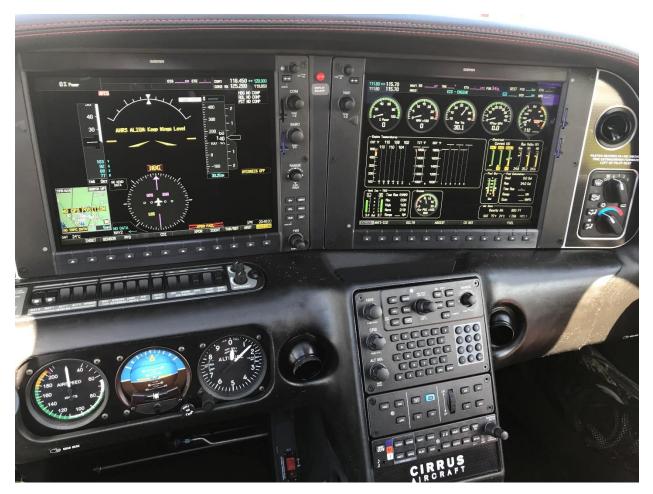

## **AVIONICS**

Cirrus Perspective Avionics Suite including-WAAS GPS receivers Dual AHARS Dual Air Data Computer (ADC) Garmin 12" LCD Displays Garmin GMA-350 "3D" Audio Panel Garmin Remote ADS-B Transponder Garmin GFC-700 Digital Autopilot Garmin Yaw Damper Synthetic Vision Technology Garmin Active Traffic System (TAS) EngineView Engine and Fuel Monitoring Enhanced Ground Proximity Warning System (TAWS-B) Garmin Electronic Stability Protection (ESP) XM WX Datalink w/XM Audio Jeppesen Chartview Electronic Approach Charts Garmin Global Connect Satellite Phone & Text Messaging Garmin SafeTaxi