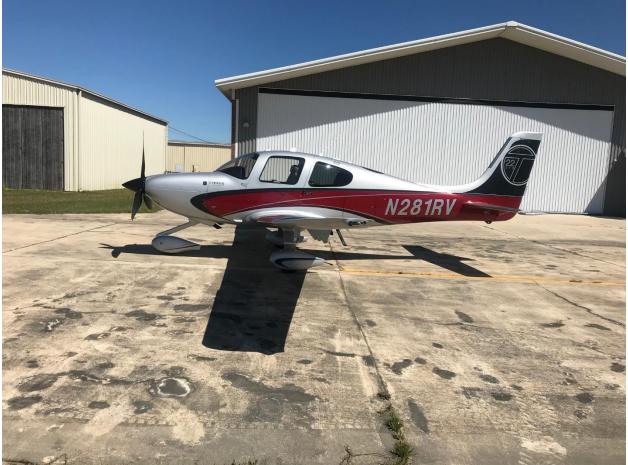

3600 POUNDS MAX TAKEOFF WEIGHT 620 TOTAL FLIGHT HOURS SINCE NEW 60/40 5-PLACE FLEX SEATING 1083 POUND USEFUL LOAD APRIL 2019 ANNUAL INSPECTION

## NO DAMAGE HISTORY SINGLE OWNER ALWAYS HANGARED