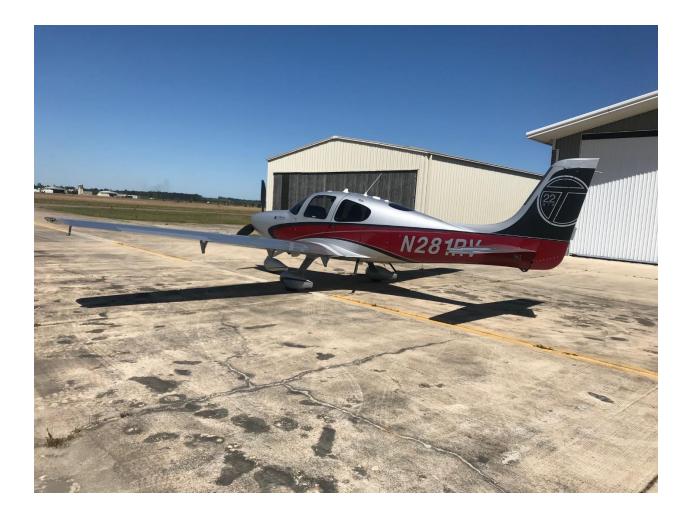

3600 POUNDS MAX TAKEOFF WEIGHT 620 TOTAL FLIGHT HOURS SINCE NEW 60/40 5-PLACE FLEX SEATING 1083 POUND USEFUL LOAD APRIL 2019 ANNUAL INSPECTION

## NO DAMAGE HISTORY SINGLE OWNER ALWAYS HANGARED