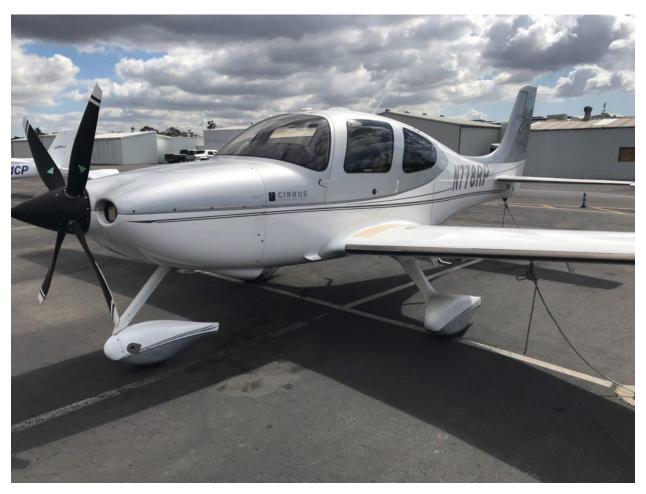

2008 CIRRUS SR22T G3 N778RP

**N778RP AIRCRAFT EQUIPMENT & SPECIFICATIONS 2008 SR22 G3 TURBO GTS COMPLETE LOGBOOKS ALWAYS HANGARED** 

BERINGER BRAKES
TUBELESS TIRES
TINTED WINDOWS
BLACK SPINNER
406 MHZ ELT
LEADING EDGE PROTECTANT
ROSEN SUN VISORS

2008

EXTERIOR

STERLING AND WHITE EXTERIOR

YEAR INTERIOR

2008

INTERIOR

**LEATHER INTERIOR** 