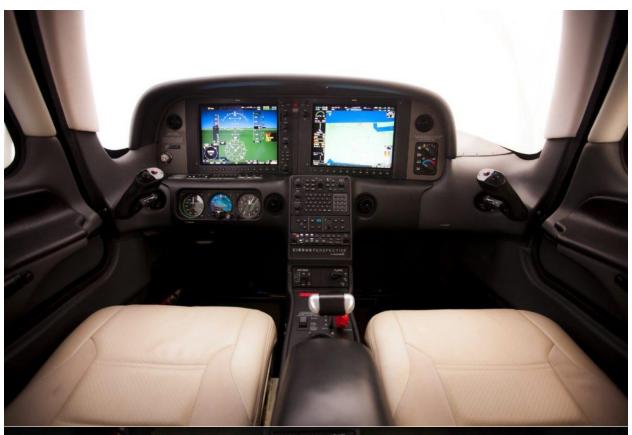

# **AVIONICS/RADIOS**

CIRRUS PERSPECTIVE BY GARMIN AVIONICS SUITE

**DUAL WAAS-ENABLED GPS** 

DUAL AHARS AIR DATA COMPUTER

**GARMIN SVT - SYNTHETIC VISION TECHNOLOGY** 

**GARMIN 12-INCH LCD DISPLAYS** 

GARMIN CHARTVIEW (POWERED BY JEPPESEN)

BERINGER BRAKES
TUBELESS TIRES
TINTED WINDOWS
BLACK SPINNER
406 MHZ ELT
LEADING EDGE PROTECTANT
ROSEN SUN VISORS

2008

EXTERIOR

STERLING AND WHITE EXTERIOR

YEAR INTERIOR

2008

INTERIOR

**LEATHER INTERIOR** 