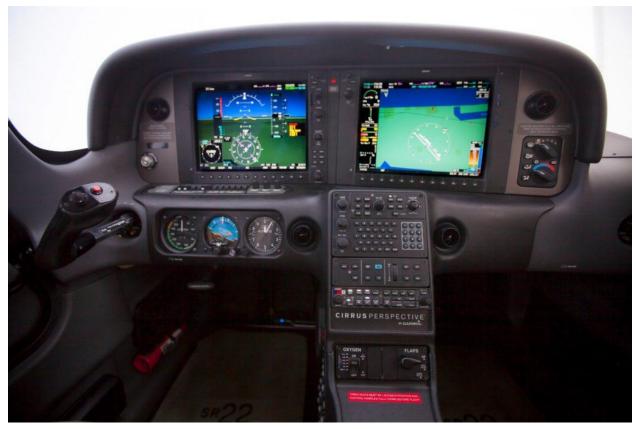

# **AVIONICS/RADIOS**

CIRRUS PERSPECTIVE BY GARMIN AVIONICS SUITE

**DUAL WAAS-ENABLED GPS** 

DUAL AHARS AIR DATA COMPUTER

**GARMIN SVT - SYNTHETIC VISION TECHNOLOGY** 

**GARMIN 12-INCH LCD DISPLAYS** 

GARMIN CHARTVIEW (POWERED BY JEPPESEN)

PERSPECTIVE ENHANCED VISION SYSTEM (EVS)

GARMIN GFC-700 DIGITAL AUTOPILOT

YAW DAMPER

**FLIGHT DIRECTOR** 

**GARMIN GMA-340 AUDIO PANEL** 

GARMIN REMOTE TRANSPONDER (MODE C)

L-3 SKYWATCH TRAFFIC SYSTEM

ENHANCED GROUND PROXIMITY WARNING SYSTEM (TAWS-B)

ENGINE AND FUEL MONITOR (EMAX)

ELECTRONIC APPROACH PLATES (CMAX) XM WEATHER DATALINK W/XM AUDIO